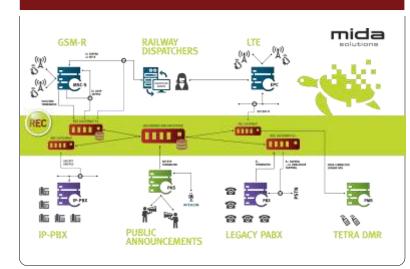

#### THE SOLUTION

MidaRec is a Voice Recording System (VRS) supporting all relevant communication technologies involved in the transportation and professional worlds.

Its flexible architecture ensures full scalability; the modular approach allows to deploy centralized or distributed systems depending on the resiliency and redundancy requirements. Leveraging on virtualization the overall software is independent from the underneath technology that can be based on professional hardware or standard enterprise servers.

The system provides a complete view of all voice and text communications, a unified and secure communication repository, a web based search and play console accessible from any device and an advanced call scenario reconstruction module.

# SOLUTION ARCHITECTURE