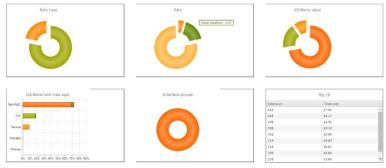

MidaBilling database is generated calculating the CDRs' billing information collected from the IP-PBX system. The data are periodically collected, stored in the database and used to process call costs and analysis, thanks to the Advanced Reporting Engine.

The reports are extremely flexible and customizable with filters to fit as best as possible

customers' needs. As a matter of fact, customers' can configure them from the easy to use web interface. Reports can be automatically sent to any person in the organization via email, allowing staff to check them, no matter where they are.